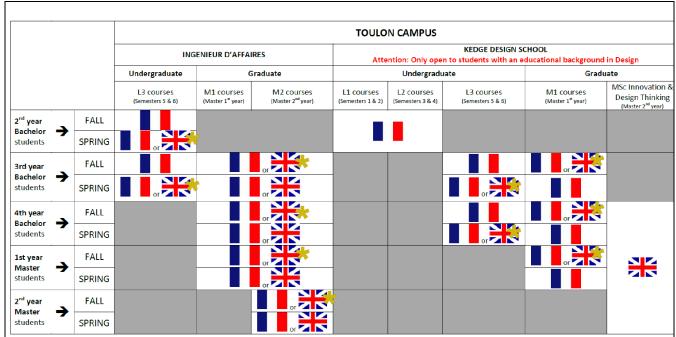

## **Academic Programme Information**

|                                         | Bordeaux Campus:                                                                                                                                                                                                                                                                                                                                                        | Marseille Campus:                                                                                                                                                                                                                                                                         | Toulon Campus:                                                                                                                                                                                                                                                                                  |  |
|-----------------------------------------|-------------------------------------------------------------------------------------------------------------------------------------------------------------------------------------------------------------------------------------------------------------------------------------------------------------------------------------------------------------------------|-------------------------------------------------------------------------------------------------------------------------------------------------------------------------------------------------------------------------------------------------------------------------------------------|-------------------------------------------------------------------------------------------------------------------------------------------------------------------------------------------------------------------------------------------------------------------------------------------------|--|
| Level / Courses /<br>Programmes offered | <ul> <li>✓ Undergraduate         <ul> <li>KEDGE Bachelor (2<sup>nd</sup> year Bachelor students)</li> <li>Master In Management (3<sup>rd</sup> and 4<sup>th</sup> year Bachelor students)</li> </ul> </li> <li>✓ Graduate         <ul> <li>Master in Management</li> <li>EBP International (open to EBP International partner institutions only)</li> </ul> </li> </ul> | <ul> <li>☑ Undergraduate         <ul> <li>KEDGE Bachelor (2<sup>nd</sup> year Bachelor students)</li> <li>CESEMED (2<sup>nd</sup>, 3<sup>rd</sup> and 4<sup>th</sup> year Bachelor students)</li> </ul> </li> <li>☑ Graduate         <ul> <li>Master in Management</li> </ul> </li> </ul> | <ul> <li>☑ Undergraduate         <ul> <li>Ingénieur d'Affaires</li> <li>KEDGE Design School</li> </ul> </li> <li>☑ Graduate         <ul> <li>Ingénieur d'Affaires</li> <li>KEDGE Design School (Maste 1<sup>st</sup> year)</li> <li>MSc Innovation &amp; Design Thinking</li> </ul> </li> </ul> |  |
|                                         | List of courses, Course Load, Language of Instruction, Academic Calendar, Course Registration Procedure: please download the corresponding Programme Annexes on: <a href="http://www.kedgebs.com/en/academic-information">http://www.kedgebs.com/en/academic-information</a>                                                                                            |                                                                                                                                                                                                                                                                                           |                                                                                                                                                                                                                                                                                                 |  |

**Overview of academic programmes** offered on the Bordeaux, Marseille and Toulon campuses, according of the level that the students would be during their mobility period at KEDGE Business School:

Courses taught in French are offered

Courses taught in English are offered

FALL = September – December

The number of credits offered in this language is of less than 30 ECTS

SPRING = January - June

|                                  |        | BORDEAUX CAMPUS                         |                                           |                                             | MARSEILLE CAMPUS                        |                                      |                         |
|----------------------------------|--------|-----------------------------------------|-------------------------------------------|---------------------------------------------|-----------------------------------------|--------------------------------------|-------------------------|
|                                  |        | KEDGE Bachelor<br>Professional Bachelor | Master in Management intermediate courses | Master in<br>Management<br>advanced courses | KEDGE Bachelor<br>Professional Bachelor | CESEMED<br>International<br>Bachelor | Master in<br>Management |
| 2 <sup>nd</sup> year<br>Bachelor | FALL   | or                                      |                                           |                                             | or or                                   | or H                                 |                         |
| students                         | SPRING |                                         |                                           |                                             |                                         | or 🔼 🔪                               |                         |
| 3rd year<br>Bachelor             | FALL   |                                         | or N                                      |                                             |                                         | or                                   |                         |
| students                         | SPRING |                                         | or or                                     |                                             |                                         | or 🔼 🕟                               |                         |
| 4th year<br>Bachelor             | FALL   |                                         |                                           | or K                                        |                                         | A <sub>or</sub> H                    | or                      |
| students                         | SPRING |                                         |                                           | or 🔼 🔃                                      |                                         |                                      | or 🖊                    |
| Master                           | FALL   |                                         |                                           | or Z                                        |                                         |                                      | or                      |
| students <b>7</b>                | SPRING |                                         |                                           | or 🖊 📘                                      |                                         |                                      | or 🗾                    |

Table available in a bigger format on: <a href="http://www.kedgebs.com/en/academic-information">http://www.kedgebs.com/en/academic-information</a>

Short Term Programmes (Marseille Campus)

- ✓ Sport & Event Management For undergraduate & graduate students (June 15 July 2, 2015)